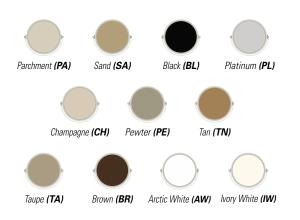

## **Cabinet Colors**

Every color tells a story, and FireKing® offers those preferred by today's office designers and decorators. Custom colors are also available (an upcharge may apply).

Turtle® Files available in Arctic White, Black Stone, and Parchment only.

Patriot by FireKing® Files available in Parchment and Black only. FireShield® available in Black Stone and Diamond Stone only.

To aid your selection, your FireKing® dealer will be glad to show you color charts.

Colors samples are not an exact match.
Please contact Customer Service if matching a specific color.