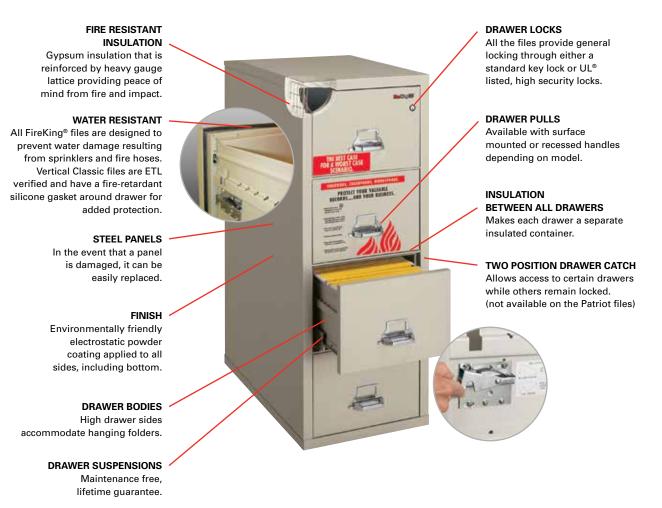

## FIRE RATED

## **File Features**



## **Cabinet Colors**

Every color tells a story, and FireKing® offers those preferred by today's office designers and decorators. Custom colors are also available (an upcharge may apply).

Turtle® Files available in Arctic White, Black Stone, and Parchment only.

Patriot by FireKing® Files available in Parchment and Black only. FireShield® available in Black Stone and Diamond Stone only.

To aid your selection, your FireKing® dealer will be glad to show you color charts.



Colors samples are not an exact match.
Please contact Customer Service if matching a specific color.