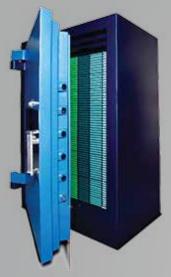

## CUSTOM-MADE HIGH SECURITY BURGLARY RESISTANT SAFES

\* Custom-Made. TXTL-60X6 Safe.

ISM is a world leader in the safe & vault industry with over a century of experience in safe and vault manufacturing. Our high security safes are approved according to the highest American and European standards.