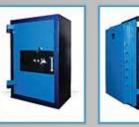

- VDS CLASS V EN1143-1 Grade V
- \* Approved for double door safes up to 8 feet high.

\* Custom-Made. TRTL-15 Safes.

Our safes are manufactured using the most advanced methods and best available materials. ISM's highly experienced team of engineers and top craftsman will provide expert technical guidance in order to produce a custom-tailored safe, manufactured to fit your exact specifications.