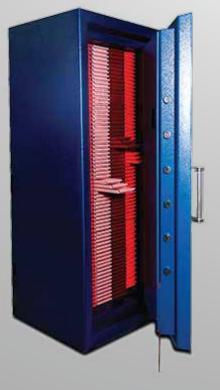

## CUSTOM-MADE HIGH SECURITY BURGLARY RESISTANT SAFES

\* Custom-Made. TXTL-60X6 Safe.

ISM is a world leader in the safe & vault industry with over a century of experience in safe and vault manufacturing. Our high security safes are approved according to the highest American and European standards.

ISM's high security safes can be custom-fabricated to the requirements, security needs and personal style of our corporate and private clients.

- BULLION Rated TL-30
- ULTRA VAULT Rated TL-30X6
- SUPER TREASURY Rated TRTL-30X6
- SUPER PLATINUM Rated TRTL-60X6

- VDS CLASS V EN1143-1 Grade V
- \* Approved for double door safes up to 8 feet high.

\* Custom-Made. TRTL-15 Safes.

Our safes are manufactured using the most advanced methods and best available materials. ISM's highly experienced team of engineers and top craftsman will provide expert technical guidance in order to produce a custom-tailored safe, manufactured to fit your exact specifications.