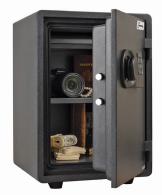

## MODEL FS1814E5

- U.L. Listed 350°F 1-Hour fire rating
- U.L. Listed ESL5 E-lock
- Handle operated locking mechanism with three-way boltwork
- Two deadbolts prevent door removal
- One (1) key-lock drawer and one adjustable shelf
- . One (1) internal anchor hole and hardware,
- · Attractive black granite finish