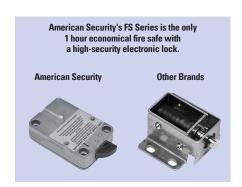

## **MODELS FS914E5LP AND FS149E5LP**

- U.L. Listed 350°F 1-Hour fire rating
- U.L. Listed ESL5LP E-lock
- One (1) drawer shelf
- Handle operated side-locking mechanism with two chromed locking bolts
- Two deadbolts prevent door removal
- Four (4) rubber feet
- One (1) internal anchor hole and hardware
- Attractive black granite finish

## MODEL FS1814E5

- U.L. Listed 350°F 1-Hour fire rating
- U.L. Listed ESL5 E-lock
- Handle operated locking mechanism with three-way boltwork
- Two deadbolts prevent door removal
- One (1) key-lock drawer and one adjustable shelf
- . One (1) internal anchor hole and hardware,
- · Attractive black granite finish