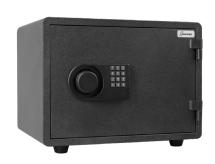

## **MODELS FS914E5LP AND FS149E5LP**

- U.L. Listed 350°F 1-Hour fire rating
- U.L. Listed ESL5LP E-lock
- One (1) drawer shelf
- Handle operated side-locking mechanism with two chromed locking bolts
- Two deadbolts prevent door removal
- Four (4) rubber feet
- One (1) internal anchor hole and hardware
- Attractive black granite finish