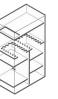

# 11 Gauge Steel 4 Layers Gypsum 3 Layers Gypsum 12 Gauge Steel 14" Steel Plate

**NF SERIES CONSTRUCTION** 

17-17-34 GUN INTERIOR MODEL: NF6036E5

9-9-18 GUN INTERIOR MODEL: NF6032E5

OR GUN INTERIOR 32E5 MODEL: NF5924E5

| Model    | Outside Dimension<br>H" x W" x D" | Inside Dimension<br>H" x W" x D" | Door Clearance<br>H" x W" | Door<br>Thickness" | Body<br>Thickness" | Interior<br>Capacity | Weight   | Lock<br>Type |
|----------|-----------------------------------|----------------------------------|---------------------------|--------------------|--------------------|----------------------|----------|--------------|
| NF6036E5 | 59 x 36 x 26                      | 53-½ x 31-5% x 18-¼              | 52 x 28-¾                 | 4-1/4 / 1/4        | 2                  | 17-17-34 + 2 Gun     | 977 lbs. | ESL5         |
| NF6030E5 | 59 x 30 x 26                      | 53-½ x 25-% x 18-¼               | 52 x 22-¾                 | 4-1/4 / 1/4        | 2                  | 14-14-28 + 2 Gun     | 788 lbs. | ESL5         |
| NF6032E5 | 59 x 30 x 21                      | 53-½ x 25-5% x 13-¼              | 52 x 28-¾                 | 4-1/4 / 1/4        | 2                  | 9-9-18 + 2 Gun       | 761 lbs. | ESL5         |
| NF5924E5 | 59 x 24 x 18                      | 53-½ x 19 x 10                   | 52 x 16-¾                 | 4-1/4 / 1/4        | 2                  | 8-8-16 Gun + 1 Gun   | 600 lbs. | ESL5         |