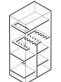

# 11 Gauge Steel 4 Layers Gypsum 3 Layers Gypsum 12 Gauge Steel 14" Steel Plate

**NF SERIES CONSTRUCTION** 

17-17-34 GUN INTERIOR MODEL: NF6036E5

9-9-18 GUN INTERIOR MODEL: NF6032E5

OR GUN INTERIOR 32E5 MODEL: NF5924E5

| Model    | Outside Dimension<br>H" x W" x D" | Inside Dimension<br>H" x W" x D" | Door Clearance<br>H" x W" | Door<br>Thickness" | Body<br>Thickness" | Interior<br>Capacity | Weight   | Lock<br>Type |
|----------|-----------------------------------|----------------------------------|---------------------------|--------------------|--------------------|----------------------|----------|--------------|
| NF6036E5 | 59 x 36 x 26                      | 53-½ x 31-5% x 18-¼              | 52 x 28-¾                 | 4-1/4 / 1/4        | 2                  | 17-17-34 + 2 Gun     | 977 lbs. | ESL5         |
| NF6030E5 | 59 x 30 x 26                      | 53-½ x 25-% x 18-¼               | 52 x 22-¾                 | 4-1/4 / 1/4        | 2                  | 14-14-28 + 2 Gun     | 788 lbs. | ESL5         |
| NF6032E5 | 59 x 30 x 21                      | 53-½ x 25-5% x 13-¼              | 52 x 28-¾                 | 4-1/4 / 1/4        | 2                  | 9-9-18 + 2 Gun       | 761 lbs. | ESL5         |
| NF5924E5 | 59 x 24 x 18                      | 53-½ x 19 x 10                   | 52 x 16-¾                 | 4-1/4 / 1/4        | 2                  | 8-8-16 Gun + 1 Gun   | 600 lbs. | ESL5         |