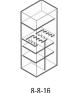

#### **FUNCTIONALITY**

- · Industry's most flexible interior
- Door organizer
- Storage for two long guns on door (1 on NF5924E5)
- AC power outlet with removable cord

# 11 Gauge Steel 4 Layers Gypsum 3 Layers Gypsum 12 Gauge Steel 14" Steel Plate

**NF SERIES CONSTRUCTION** 

17-17-34 GUN INTERIOR MODEL: NF6036E5

9-9-18 GUN INTERIOR MODEL: NF6032E5

OR GUN INTERIOR 32E5 MODEL: NF5924E5

| Model    | Outside Dimension<br>H" x W" x D" | Inside Dimension<br>H" x W" x D" | Door Clearance<br>H" x W" | Door<br>Thickness" | Body<br>Thickness" | Interior<br>Capacity | Weight   | Lock<br>Type |
|----------|-----------------------------------|----------------------------------|---------------------------|--------------------|--------------------|----------------------|----------|--------------|
| NF6036E5 | 59 x 36 x 26                      | 53-½ x 31-5% x 18-¼              | 52 x 28-¾                 | 4-1/4 / 1/4        | 2                  | 17-17-34 + 2 Gun     | 977 lbs. | ESL5         |
| NF6030E5 | 59 x 30 x 26                      | 53-½ x 25-% x 18-¼               | 52 x 22-¾                 | 4-1/4 / 1/4        | 2                  | 14-14-28 + 2 Gun     | 788 lbs. | ESL5         |
| NF6032E5 | 59 x 30 x 21                      | 53-½ x 25-5% x 13-¼              | 52 x 28-¾                 | 4-1/4 / 1/4        | 2                  | 9-9-18 + 2 Gun       | 761 lbs. | ESL5         |
| NF5924E5 | 59 x 24 x 18                      | 53-½ x 19 x 10                   | 52 x 16-¾                 | 4-1/4 / 1/4        | 2                  | 8-8-16 Gun + 1 Gun   | 600 lbs. | ESL5         |