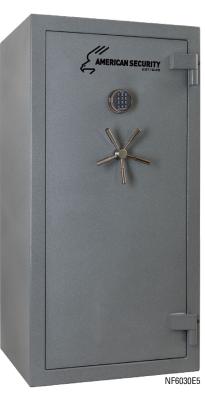

## **NF SERIES - 90 MINUTE FIRE**

The American Security® NF Gun Safe offers both superior performance and value. For burglary protection, it has a stout ¼"-thick steel plate in the door. For fire protection, it is lined with 3 to 4 layers of drywall that are strategically engineered for optimal fire protection. This enables the NF Gun Safe to pass a verified 90-minute fire test at Intertek, an independent testing laboratory.

### SECURITY

- · Four-way bolt work
- U.L. Level I RSC burglary classification (1-man, 5-minute test. Utilizes tools typically found in a household)
- 14 massive 11/2" chrome plated bolts
- Anchor holes provided
- U.L.-Listed ESL5 electronic lock with illuminated keypad
- Decorative five-spoke handle

| Model    | Outside Dimension<br>H" x W" x D" | Inside Dimension<br>H" x W" x D" | Door Clearance<br>H" x W" | Door<br>Thickness" | Body<br>Thickness" | Interior<br>Capacity | Weight   | Lock<br>Type |
|----------|-----------------------------------|----------------------------------|---------------------------|--------------------|--------------------|----------------------|----------|--------------|
| NF6036E5 | 59 x 36 x 26                      | 53-½ x 31-5% x 18-¼              | 52 x 28-¾                 | 4-1/4 / 1/4        | 2                  | 17-17-34 + 2 Gun     | 977 lbs. | ESL5         |
| NF6030E5 | 59 x 30 x 26                      | 53-½ x 25-% x 18-¼               | 52 x 22-¾                 | 4-1/4 / 1/4        | 2                  | 14-14-28 + 2 Gun     | 788 lbs. | ESL5         |
| NF6032E5 | 59 x 30 x 21                      | 53-½ x 25-5% x 13-¼              | 52 x 28-¾                 | 4-1/4 / 1/4        | 2                  | 9-9-18 + 2 Gun       | 761 lbs. | ESL5         |
| NF5924E5 | 59 x 24 x 18                      | 53-½ x 19 x 10                   | 52 x 16-¾                 | 4-1/4 / 1/4        | 2                  | 8-8-16 Gun + 1 Gun   | 600 lbs. | ESL5         |