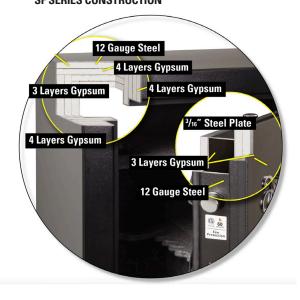

# **SF SERIES - 60 MINUTE FIRE**

The American Security® SF GUN SAFE offers both performance and value. For burglary protection, it has a stout 3/16" - thick steel plate door. For fire protection, it is lined with 3 to 4 layers of drywall that are strategically engineered for optimal fire protection. This enables the SF Gun Safe to pass a verified 60-minute fire test at Intertek, an independent testing laboratory.

# **FIRE PROTECTION**

- · Lined with three to four layers of drywall
- · 60-minute Intertek verified fire rating
- . Dual door seals to protect against fire and smoke

# **SF SERIES CONSTRUCTION**

15-15-5-30-40 GUN INTERIOR

17-17-34 GUN INTERIOR

15-15-30 MODEL: SF6030E5

**GUN INTERIOR** MODEL: SF6032E5