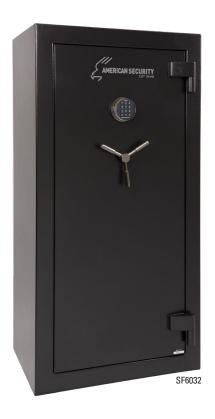

# **SF SERIES - 60 MINUTE FIRE**

The American Security® SF GUN SAFE offers both performance and value. For burglary protection, it has a stout 3/16" - thick steel plate door. For fire protection, it is lined with 3 to 4 layers of drywall that are strategically engineered for optimal fire protection. This enables the SF Gun Safe to pass a verified 60-minute fire test at Intertek, an independent testing laboratory.

### **SECURITY**

- · Four-way bolt work
- 14 massive 11/4" chrome plated bolts
- · Anchor holes provided

# **FIRE PROTECTION**

- · Lined with three to four layers of drywall
- · 60-minute Intertek verified fire rating
- . Dual door seals to protect against fire and smoke

## **FUNCTIONALITY**

- . U.L. listed ESL5 electronic lock with illuminated keypad
- Decorative three-spoke handle
- Industry's most flexible interior
- Door organizer

### COLOR(S):

Textured black (BK) with black nickel hardware (LTN)

Dimensions listed are exterior dimensions. Add 3" to overall depth for lock and handle.

| Model    | Outside Dimension<br>H" x W" x D" | Inside Dimension<br>H" x W" x D" | Door Clearance<br>H" x W" | Door<br>Thickness" | Body<br>Thickness" | Interior<br>Capacity      | Weight     | Lock<br>Type |
|----------|-----------------------------------|----------------------------------|---------------------------|--------------------|--------------------|---------------------------|------------|--------------|
| SF7240E5 | 72 x 40 x 26                      | 66-½ x 36 x 19                   | 63-½ x 31-½               | 3-5/8 / 3/16       | 2                  | 15-15-15-30-40 +<br>2 Gun | 1,086 lbs. | ESL5         |
| SF6036E5 | 59 x 36 x 26                      | 53-½ x 32 x 19                   | 50-½ x 27-½               | 3-5/8 / 3/16       | 2                  | 17-17-34 + 2 Gun          | 840 lbs.   | ESL5         |
| SF6030E5 | 59 x 30 x 26                      | 53-½ x 26 x 19                   | 50-½ x 21-½               | 3-5/8 / 3/16       | 2                  | 15-15-30 + 2 Gun          | 748 lbs.   | ESL5         |
| SF6032E5 | 59 x 30 x 21                      | 53-½ x 26 x 15                   | 50-½ x 21-½               | 3-5/8 / 3/16       | 2                  | 11-11-22 + 2 Gun          | 662 lbs.   | ESL5         |