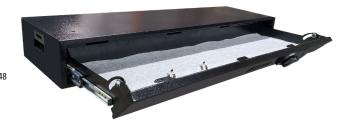

American Security®'s Under Bed Safe was produced from our culture of listening to customers. Customers wanted a secure place to store their home defense weapons. Sleek enough to fit under most beds, the UBS648 can be secured to either the floor or the bed and is equipped with our backlit U.L.-Listed ESL5-LP lock, which offers a silent stealth-mode option and was specifically designed for this product.

## **FEATURES**

- Tilt-out door for easy access
- · Foam padded slide-out gun tray
- UL-Listed ESL5-LP Electronic lock with backlit and stealth mode keypad
- 18 GA & 7 GA steel construction
- · 4-point locking bar
- 4 mounting holes on the top and bottom of safe
- Side handles with cutouts to attach straps or security cables
- · Mini flashlight with flashlight holder