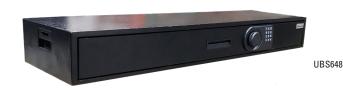

American Security®'s Under Bed Safe was produced from our culture of listening to customers. Customers wanted a secure place to store their home defense weapons. Sleek enough to fit under most beds, the UBS648 can be secured to either the floor or the bed and is equipped with our backlit U.L.-Listed ESL5-LP lock, which offers a silent stealth-mode option and was specifically designed for this product.

## **FEATURES**

- Tilt-out door for easy access
- · Foam padded slide-out gun tray
- UL-Listed ESL5-LP Electronic lock with backlit and stealth mode keypad
- 18 GA & 7 GA steel construction
- · 4-point locking bar
- 4 mounting holes on the top and bottom of safe
- Side handles with cutouts to attach straps or security cables
- · Mini flashlight with flashlight holder

COLOR(S): Textured black

| Model  | Outside Dimension<br>H" x W" x D" | Inside Dimension<br>H" x W" x D" | Door Clearance<br>H" x W" | Door<br>Thickness" | Body<br>Thickness" | Interior<br>Capacity | Weight  | Lock<br>Type |
|--------|-----------------------------------|----------------------------------|---------------------------|--------------------|--------------------|----------------------|---------|--------------|
| UBS648 | 6 x 48 x 14-5/8                   | 3-½ x 44-½ x 13-5/8              | 13 x 44-½                 | 1-1/2              | 1/16               | 1.50 cu. ft.         | 80 lbs. | ESL5LP       |