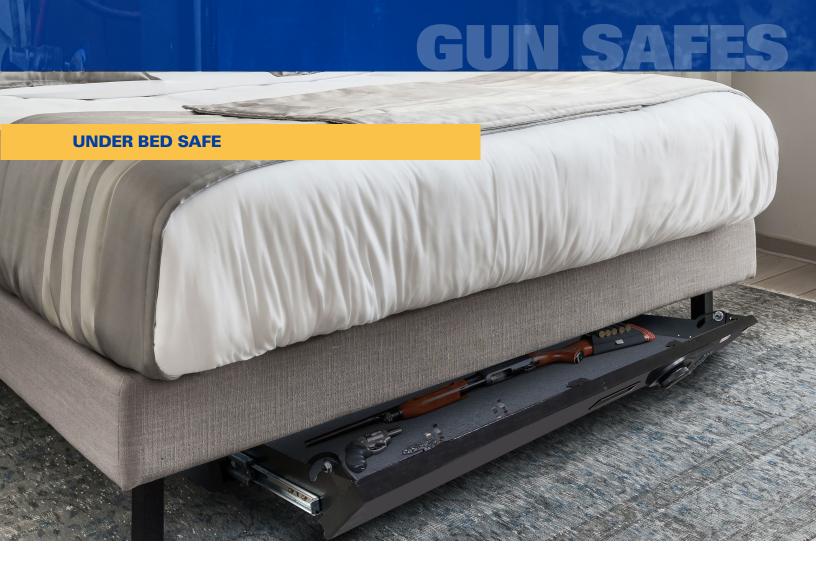

American Security®'s Under Bed Safe was produced from our culture of listening to customers. Customers wanted a secure place to store their home defense weapons. Sleek enough to fit under most beds, the UBS648 can be secured to either the floor or the bed and is equipped with our backlit U.L.-Listed ESL5-LP lock, which offers a silent stealth-mode option and was specifically designed for this product.

## **FEATURES**

- Tilt-out door for easy access
- · Foam padded slide-out gun tray
- UL-Listed ESL5-LP Electronic lock with backlit and stealth mode keypad
- 18 GA & 7 GA steel construction
- · 4-point locking bar
- 4 mounting holes on the top and bottom of safe
- Side handles with cutouts to attach straps or security cables
- · Mini flashlight with flashlight holder